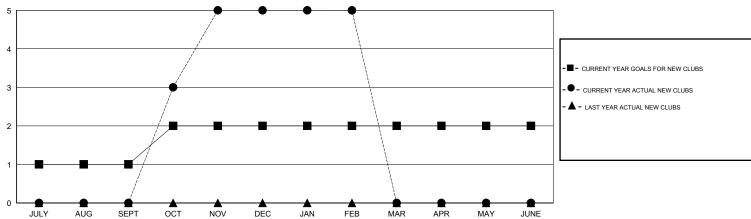

## LOCATION THAILAND

GMT CA 5

| Clubs         |                  |                   |                  |                  | Members               |                    |                                     |                    |                  |
|---------------|------------------|-------------------|------------------|------------------|-----------------------|--------------------|-------------------------------------|--------------------|------------------|
|               | RESU             | LTS FOR 2015-2016 |                  |                  | RESULTS FOR 2015-2016 |                    |                                     |                    |                  |
| QUARTER       | NEW CLUB<br>GOAL | NEW CLUBS         | DROPPED<br>CLUBS | NET<br>GAIN/LOSS | QUARTER               | NEW MEMBER<br>GOAL | CHARTER AND<br>NEW MEMBERS<br>ADDED | DROPPED<br>MEMBERS | NET<br>GAIN/LOSS |
| JULY/AUG/SEPT | 1                | 0                 | 0                | 0                | JULY/AUG/SEPT         | 90                 | 35                                  | 7                  | 28               |
| OCT/NOV/DEC   | 1                | 5                 | 0                | 5                | OCT/NOV/DEC           | 50                 | 119                                 | 67                 | 52               |
| JAN/FEB/MAR   | 0                | 0                 | 0                | 0                | JAN/FEB/MAR           | 60                 | 53                                  | 5                  | 48               |
| APR/MAY/JUNE  | 0                | 0                 | 0                | 0                | APR/MAY/JUNE          | -60                | 0                                   | 0                  | 0                |