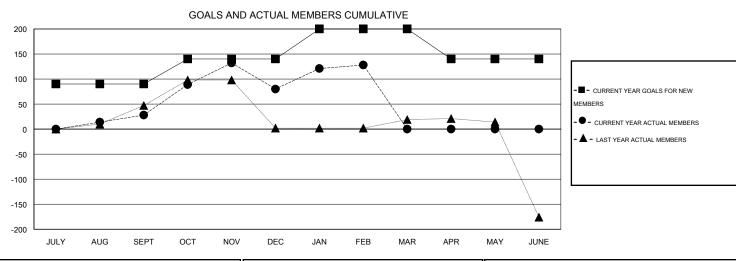

## LOCATION THAILAND

GMT CA 5

| Clubs         |                  |                   |                  |                  | Members               |                    |                                     |                    |                  |
|---------------|------------------|-------------------|------------------|------------------|-----------------------|--------------------|-------------------------------------|--------------------|------------------|
|               | RESU             | LTS FOR 2015-2016 |                  |                  | RESULTS FOR 2015-2016 |                    |                                     |                    |                  |
| QUARTER       | NEW CLUB<br>GOAL | NEW CLUBS         | DROPPED<br>CLUBS | NET<br>GAIN/LOSS | QUARTER               | NEW MEMBER<br>GOAL | CHARTER AND<br>NEW MEMBERS<br>ADDED | DROPPED<br>MEMBERS | NET<br>GAIN/LOSS |
| JULY/AUG/SEPT | 1                | 0                 | 0                | 0                | JULY/AUG/SEPT         | 90                 | 35                                  | 7                  | 28               |
| OCT/NOV/DEC   | 1                | 5                 | 0                | 5                | OCT/NOV/DEC           | 50                 | 119                                 | 67                 | 52               |
| JAN/FEB/MAR   | 0                | 0                 | 0                | 0                | JAN/FEB/MAR           | 60                 | 53                                  | 5                  | 48               |
| APR/MAY/JUNE  | 0                | 0                 | 0                | 0                | APR/MAY/JUNE          | -60                | 0                                   | 0                  | 0                |